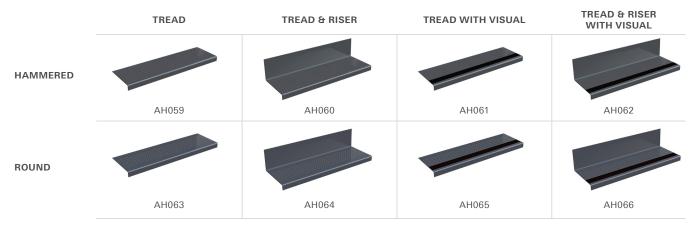

## **RUBBER STAIR TREADS**

Choose 12.5" Regular Tread or 20" Integrated Tread/Riser. Available in 48" and 72" lengths. Round and Hammered Finishes available with Standard Square Nose. All profiles available with or without visually impaired strips.

#### STANDARD SQUARE NOSE

High-quality rubber with extreme durability and ridges to aid in shoe grip.

RISER