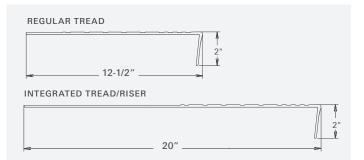

## **RUBBER STAIR TREADS**

Choose 12.5" Regular Tread or 20" Integrated Tread/Riser. Available in 48" and 72" lengths. Round and Hammered Finishes available with Standard Square Nose. All profiles available with or without visually impaired strips.