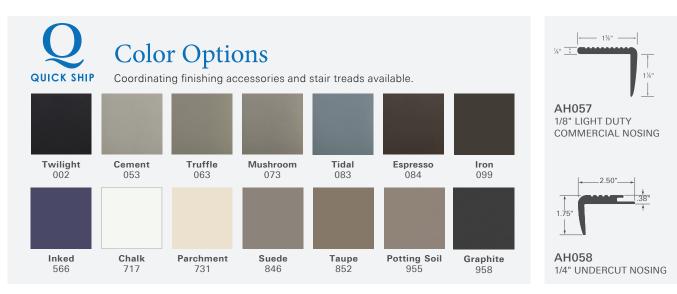

#### VISUALLY IMPAIRED STRIP

Optional high-visibility abrasive strip provides a tactical and visual warning in addition to extra grip. Black visually impaired strip available on all stair tread colors, except 002 Twilight which is available with yellow.