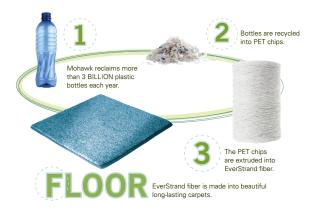

# THE SURPRISING TRUTH ABOUT RECYCLING

Many people are surprised to learn that Mohawk uses recycled plastic bottles to make EverStrand carpets. They are even more surprised to learn that the primary reason is that these bottles actually create a stronger yarn than other PET. Through our patented Continuum<sup>™</sup> process, Mohawk makes the strongest PET yarn while at the same time contributing to a cleaner planet.

### Bottles-to-carpet Process