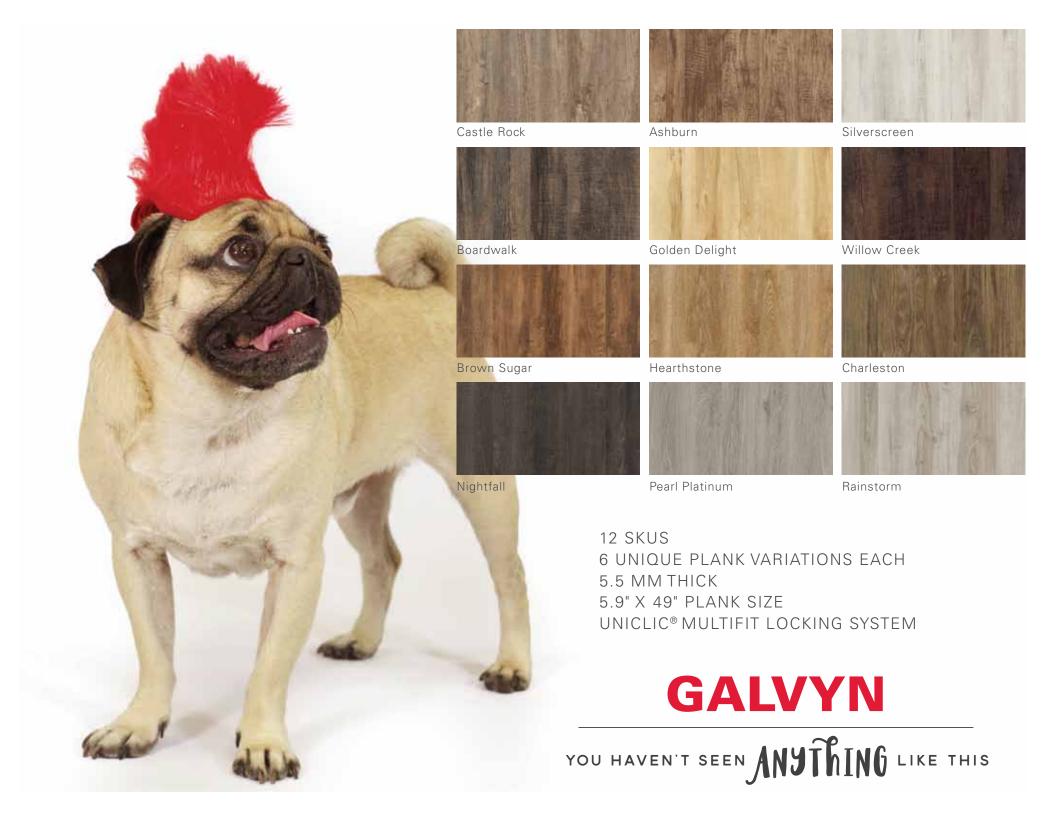

# GALVYN. THE NAME SAYS TALL.

Galvyn catches your eye the moment you walk in the room.

Twelve unexpected designs and colors, like Nightfall, Pearl Platinum and

Castle Rock. As its name implies, the look and innovative styles will amaze you.